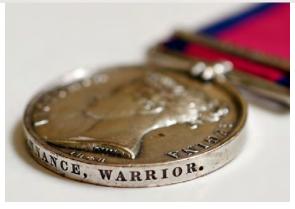

# Military General Service Medal awarded to Charles Cadnash Annance

Page 7 shows the MGSM awarded to Charles Annance. Provenance - Glendining's March 1908

A copy of the original medal roll is also shown.

A small but wonderful representation of Indigenous People's role in North American military history