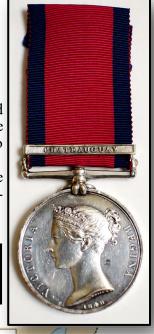

# Military General Service Medal awarded to Charles Cadnash Annance

# The Military General Service Medal

was approved on 1 June 1847 as a retrospective award for various military actions from 1793–1814. It was only awarded to surviving claimants with only about 10 per cent of those who served receiving the medal.

Page 7 shows the MGSM awarded to Charles Annance. Provenance - Glendining's March 1908

A copy of the original medal roll is also shown.

A small but wonderful representation of Indigenous People's role in North American military history