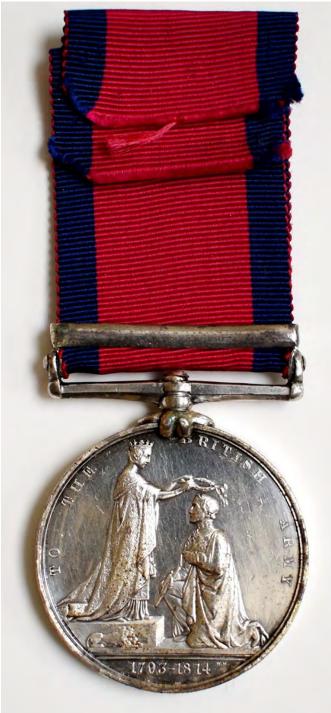

# Military General Service Medal awarded to Charles Cadnash Annance

# The Military General Service Medal

was approved on 1 June 1847 as a retrospective award for various military actions from 1793–1814. It was only awarded to surviving claimants with only about 10 per cent of those who served receiving the medal.

Page 7 shows the MGSM awarded to Charles Annance. Provenance - Glendining's March 1908

A copy of the original medal roll is also shown.

A small but wonderful representation of Indigenous People's role in North American military history