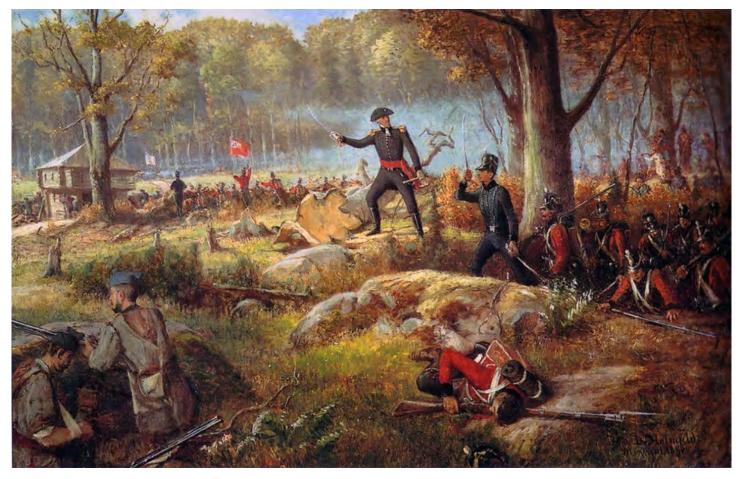

#### Bataille de la Chateauguay by Henri Julien, Lithograph from Le Journal de Dimanche, 1884.

First Nations and Métis communities sided with the British during the war because they shared a common goal: to resist American expansion.

First Nations warriors from the Great Lakes region and the St. Lawrence Valley participated in nearly every major battle. These included, The Algonquin, Mohawk, Huron and Abenaki who fought at **the Battle of Chateauguay.** 