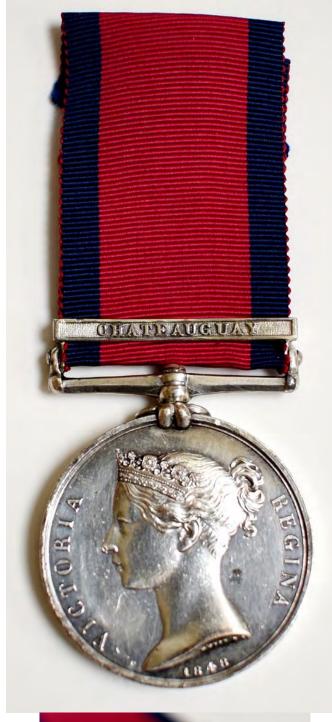

# The Military General Service Medal

was approved on 1 June 1847 as a retrospective award for various military actions from 1793–1814. It was only awarded to surviving claimants with only about 10 per cent of those who served receiving the medal.

Page 7 shows the MGSM awarded to Charles Annance. Provenance - Glendining's March 1908

A copy of the original medal roll is also shown.

A small but wonderful representation of Indigenous People's role in North American military history