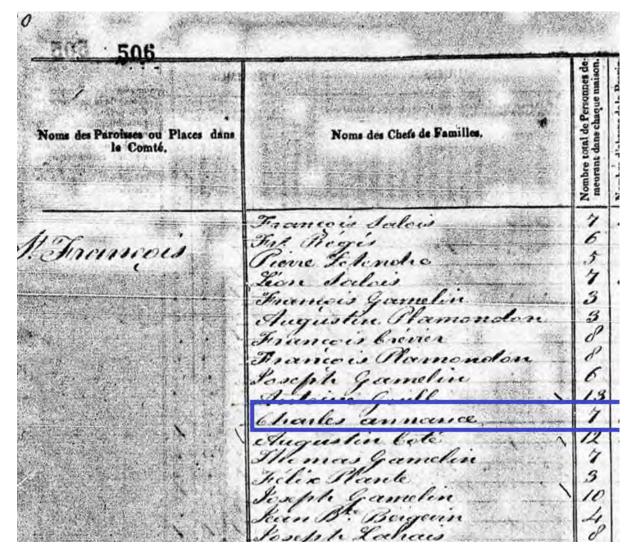

PAGE 4 February 2019

During the Quebec rebellion of 1837 and 1838, the Eastern Township Loyal Volunteers was formed, a militia that joined the British Army in restoring order. A considerable number of "Indian Privates" in the ranks came from St. Francis; among them was Charles Annance

PAGE 6 February 2019

1825 Census of Lower Canada