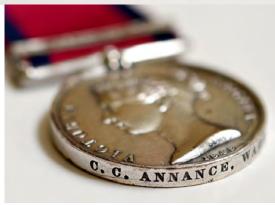

Page 7 shows the MGSM awarded to Charles Annance. Provenance - Glendining's March 1908

A copy of the original medal roll is also shown.

A small but wonderful representation of Indigenous People's role in North American military history