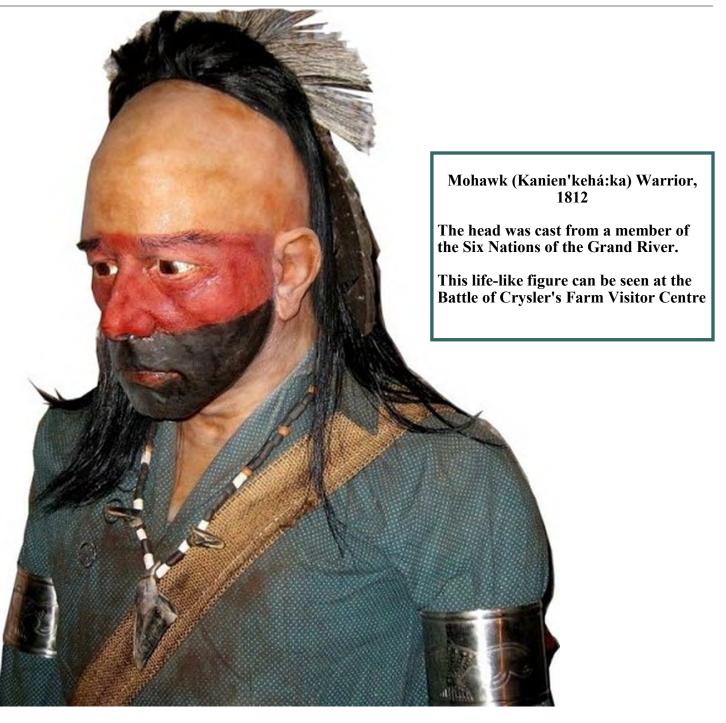

One of those Mohawk Warriors was **Charles Cadnash Annance** who fought at the Battle of Chateauguay. After the war **Annance** settled in St. Francis, Quebec, and worked in the fur trade.

Minutes of General Meeting held on January 15, 2018